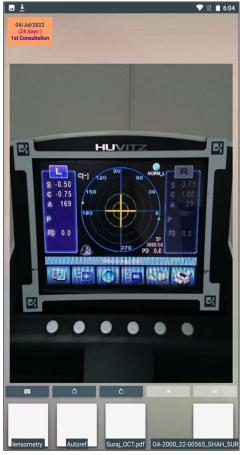

## **Optometry**

## **Examination Stage**

## **Consultation Stage**

## **Informative Visit Data Screens**

Fixed process based standardised input screens help us to give you info at a glance in a well formatted manner.

## **Informative Visit Data Screens**

Review of visit data can be done in a click.