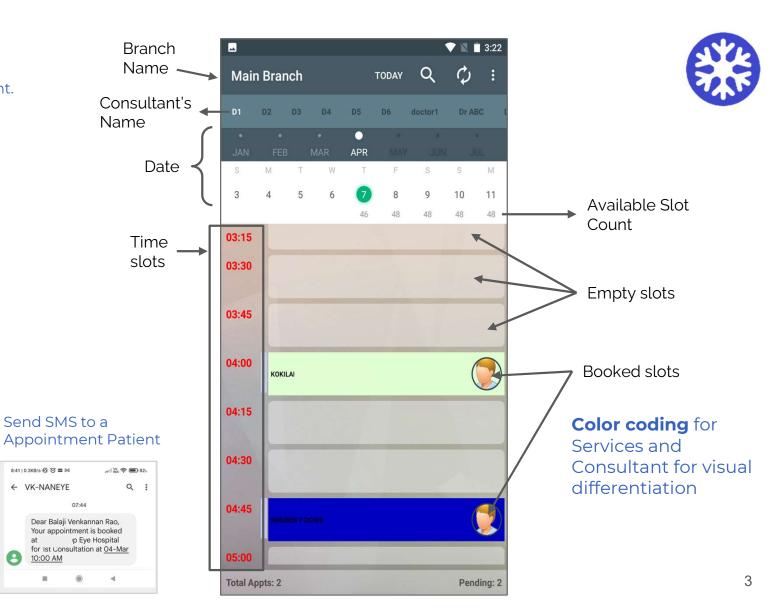

## Appointments App

Separate Android app which integrates seamlessly with Crystal EMR app.

## **Appointment App**

Multi-Branch, Multi-Consultant.

## Send WhatsApp to a Appointment Patient

Best way to use Appointment app is by creating a **Widgets**.

## Create a Widget per consultant per Branch

#### **Token Details**