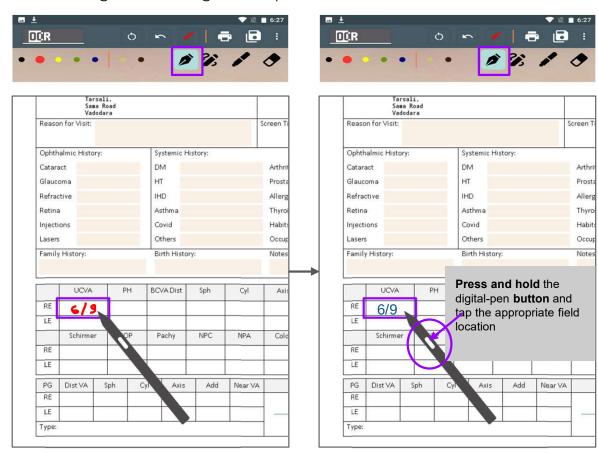

## **TrueDocs - Data Entry using Digital Pen**

Write using Thin Pen

Write using "Handwriting to Text" pen