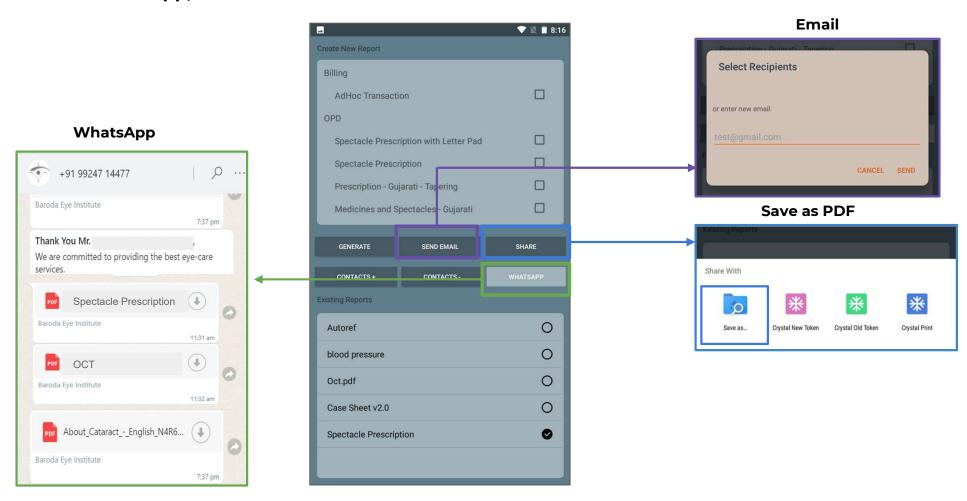

00

## Various Analysis & Reports:

- Bills of the Day
- Bills for the Day Group by Consultants & Service
- Bills for the Day Group by Reference
- Bills for the Day Group by Mode Of Payment
- Surgery Group by Packages (Lens)
- Surgery Group by Surgeon
- TPA Analysis
- Employer Analysis
- Survey Form Analysis
- Pending Task Report
- Material Turnover Report

## **Other MIS Reports**

- City area-wise patient Count.
- Patient Count Old & New
- Service Summary
- Appointment Status
- Income Analysis
- Reference Analysis Bill-wise
- Medicine Prescribed
- Document Analysis
- Tagged Patient List
- Outstanding Bills
- Stage Analysis
- Clinical Analysis
- Change Analysis- Stage wise
- Change Analysis- Field wise
- IOP Graph
- Visit count of Patient till date

## Send WhatsApp, Email & Save as PDF



# THANK YOU

CRYSTAL EMR