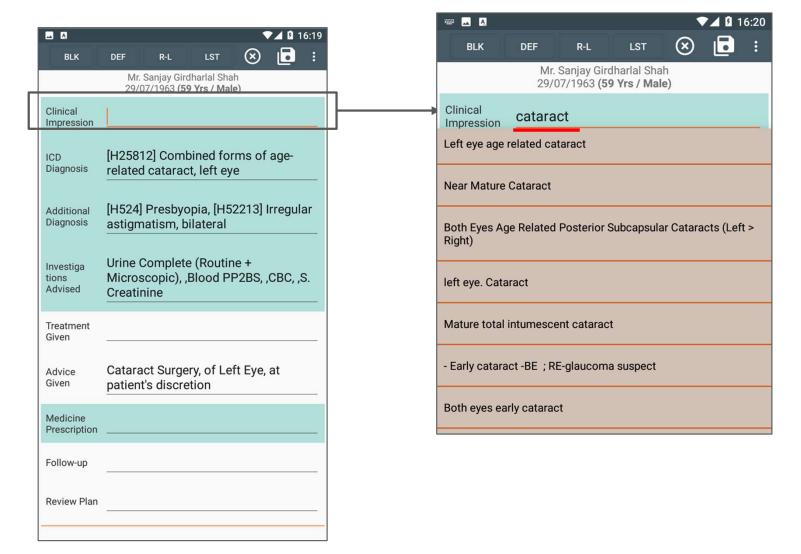

#### 1.Open TrueDoc

2.Click on any one field

3.Enter the details OR Select from drop-down list