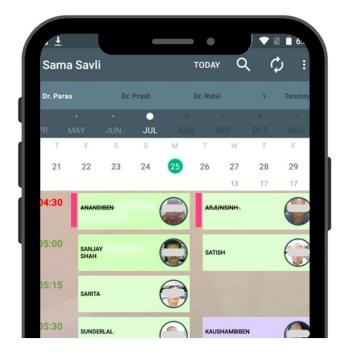

## Appointments App

Separate Android app which integrates seamlessly with Crystal EMR app.

## **Appointment App**

Multi-Branch, Multi-Consultant.

## Create a Widget per consultant per Branch