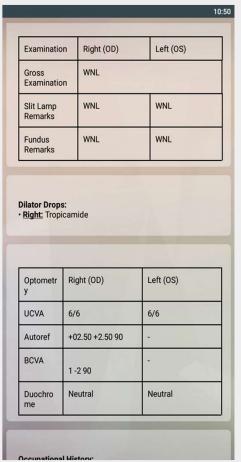

#### Informative Visit Data Screens

Fixed stage based standardised input screens help us to give you info at a glance in a well formatted manner.

## **Optometry**

## **Examination Stage**

## **Consultation Stage**

## **Informative Visit Data Screens**

Fixed process based standardised input screens help us to give you info at a glance in a well formatted manner.

## **Informative Visit Data Screens**

Review of visit data can be done in a click.