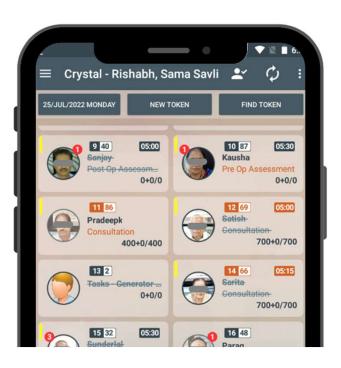

#### **Token Details**

## **Crystal EMR App - Home Screen**

Start of OPD/IPD

Typical Daily OPD/IPD