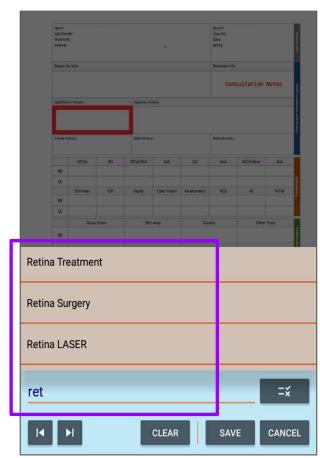

## **TrueDocs - Data Entry**

#### 1.Open TrueDoc

2.Click on any one field

3.Enter the details OR Select from drop-down list