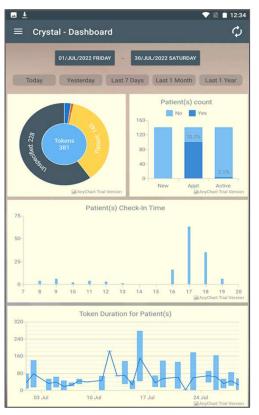

#### **DashBoard**

#### Dashboard shows various important values of selected date at a Glance

Tokens generated (New and Existing), Patient check-in time, Patient duration in clinic, Daily Patient count, patient attended by Attendant, Stages/Services offered, Top 10 Stages, Area analysis, Surgery count, Prescribed Medicine Brands, Prescribed Pharma Companies, Reports Generated and much more...