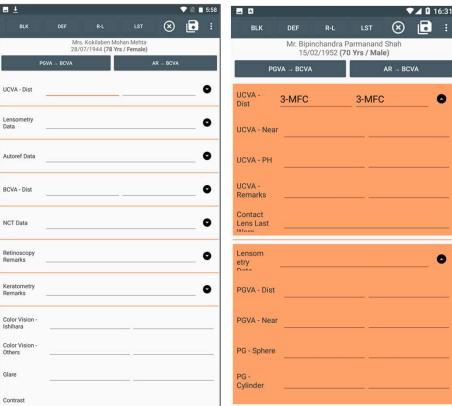

#### Informative Visit Data Screens

Fixed stage based standardised input screens help us to give you info at a glance in a well formatted manner.

## **Informative Visit Data Screens**

Fixed process based standardised input screens help us to give you info at a glance in a well formatted manner.

## **Informative Visit Data Screens**

Review of visit data can be done in a click.