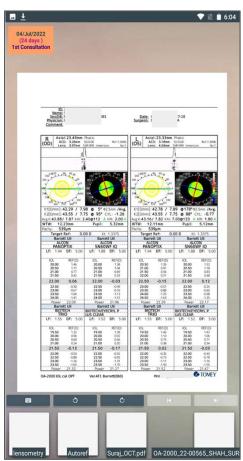

|                | Kerati        | ometry                       | Тород                         | graphy            | Astigmatism   | WTW       | ACD              | AL       |
|----------------|---------------|------------------------------|-------------------------------|-------------------|---------------|-----------|------------------|----------|
| RE             |               |                              |                               |                   |               |           |                  |          |
| LE             |               | x 139<br>5 x 49              |                               |                   |               |           | 2.97 mm<br>Suoer | 23.06 mm |
|                | Schirmer      | IOP                          | Pachy                         | Pupil             | А Карра       | Specular  | Aberrometry      | ROPLAS   |
| RE             |               |                              |                               |                   |               |           |                  | Nagative |
| LE             |               | 13 mmHg                      |                               |                   |               |           |                  | Nagative |
|                | Formula       | A-Constant                   | IOL Power                     | IOL Type          | IOL Placement |           | Notes            |          |
| RE.01          |               |                              |                               |                   |               |           |                  |          |
| RE.02<br>LE.01 | BUII          | 119.1                        | +21.5 D                       | Tecnis            | In-the bag    | ı         |                  |          |
| LE.02          | BUII          | 119.1                        | (-0.20)<br>+22.0 D<br>(-0.73) | Tecnis<br>Eyhance | In-the bag    |           |                  |          |
|                | Anterior      | Segment                      | Posterior                     | Segment           | Refraction/U  | ICVA/BCVA | 0                | ст       |
| RE             |               |                              |                               |                   |               |           |                  |          |
| LE             | Type I Gr     | 3+ Cataract                  | \d                            | NL                |               |           |                  |          |
|                | Systemic      | Conditions                   | Ophthalmic                    | : Conditions      | Other H       | listory   | No               | ites     |
| RE             | Hypert        | tension<br>HD                |                               |                   |               |           |                  |          |
| LE             | (Diabetes of  | esterolemia<br>(f treatment) |                               |                   |               |           |                  |          |
|                | Special Instr | uctions                      | Incision Planned              |                   | . 9           |           | . Ψ              |          |
| RE             |               |                              |                               | 180-              |               | - N       |                  |          |
|                |               |                              |                               |                   |               | <b>B</b>  |                  | B        |