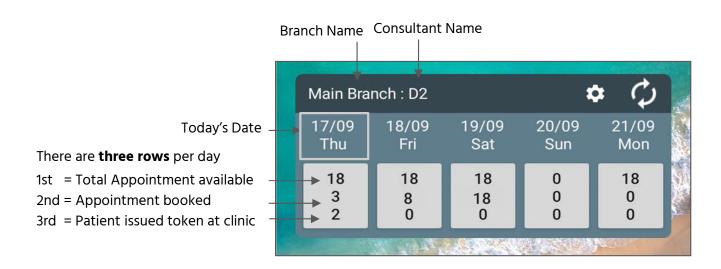

# CRYSTAL EMR

- Designed Specifically for Ophthalmic Clinics
- Caters to multi-consultant/ multi-branch scenario

Leading Ophthalmic EMR Systems

Since 1997



## Crystal EMR App



Android based EMR application, build specifically for ophthalmic community.

To record and maintain data of all the patients visiting the clinic.



## Appointments App



Separate Android app which integrates seamlessly with Crystal EMR app.



## **Appointment App**

Multi-Branch, Multi-Consultant.

## Send WhatsApp to a Appointment Patient









Best way to use Appointment app is by creating a **Widgets**.

## Create a Widget per consultant per Branch





#### **Token Details**



## **Crystal EMR App - Home Screen**

Start of OPD/IPD

Typical Daily OPD/IPD



## OPD / IPD module:

Caters to patients data right from arrival to departure involving the whole flow of visit related data from:

- → Registration
- → Visit Data Entry and Reports (Visit Report/Specs Presc/Medicine Presc)
- → Billing
- → Inventory management
- → Surgery related info capture and reports (e.g.Discharge summary)
- → Task scheduling
- → Events recording
- → Surgery scheduling

## Patient's **Demographic information** page

Mohan Raj Kumar

43

Hindu

Alternate Code

М

**Contact Editor** 

Mr.

Hindi

Patient Code

Contact Type

GSTIN

Remarks

12/01/1980



Option to Scan Aadhar Card to get demographic info.



#### Informative Visit Data Screens

Fixed stage based s