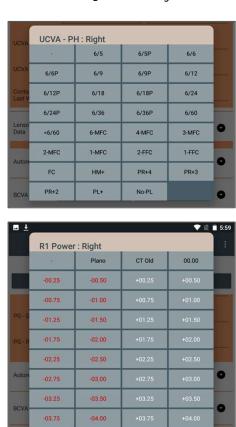

#### Informative Visit Data Screens

Fixed stage based standardised input screens help us to give you info at a glance in a well formatted manner.

## **Informative Visit Data Screens**

Fixed process based standardised input screens help us to give you info at a glance in a well formatted manner.

## **Informative Visit Data Screens**

Review of visit data can be done in a click.