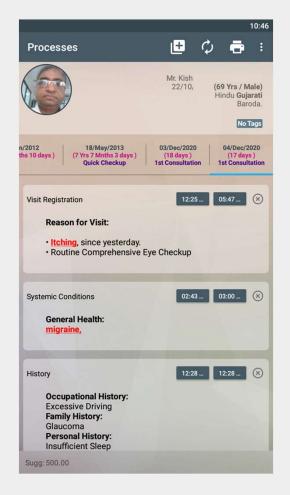

#### Informative Visit Data Screens

Fixed stage based standardised input screens help us to give you info at a glance in a well formatted manner.

## **Informative Visit Data Screens**

Fixed process based standardised input screens help us to give you info at a glance in a well formatted manner.

## **Informative Visit Data Screens**

Review of visit data can be done in a click.