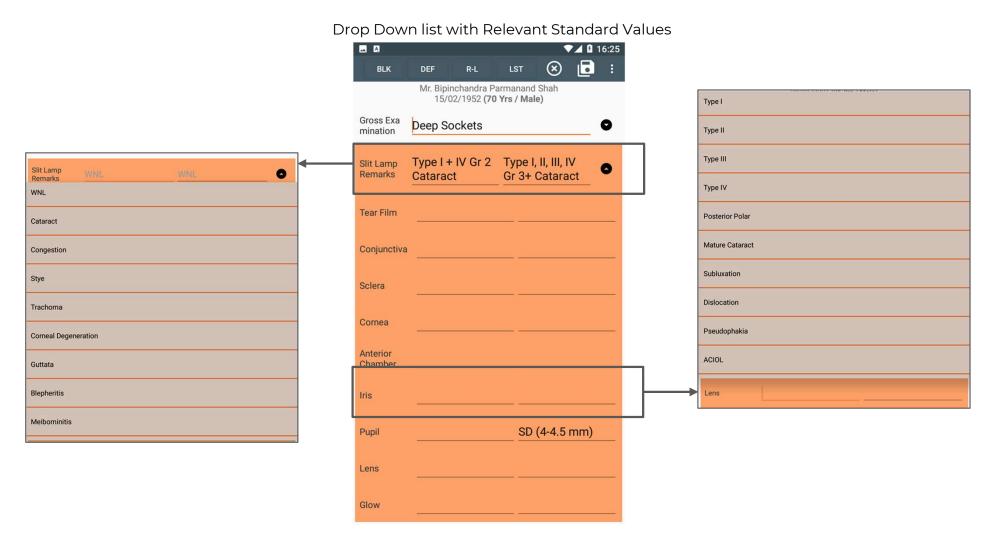

#### 1.Open TrueDoc

2.Click on any one field

3.Enter the details OR Select from drop-down list