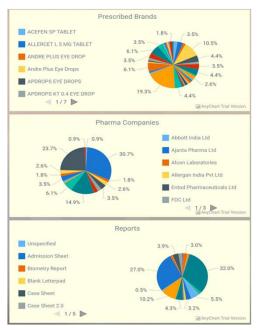

#### **DashBoard**

#### Dashboard shows various important values of selected date at a Glance

Tokens generated (New and Existing), Patient check-in time, Patient duration in clinic, Daily Patient count, patient attended by Attendant, Stages/Services offered, Top 10 Stages, Area analysis, Surgery count, Prescribed Medicine Brands, Prescribed Pharma Companies, Reports Generated and much more...