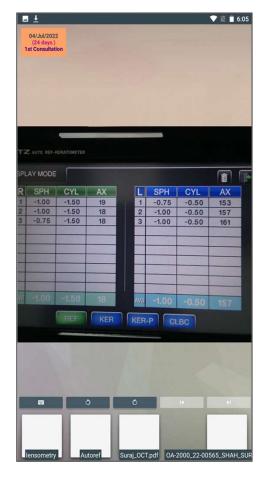

0

Cataract - Mature

6/9 PH:6/18

6/36 N/12P

Suspect

bbb

Dr. M.S. (Opht Shreen

## **Discharge Summary**

#### Discharge Summary



#### Medical Certificate

#### **Medical Certificate**

This is to certify that Mrs. Kanak Ikhai Age 67 yrs 10 m Diagnosis [H2512] Age-related nuclear cataract, left eye, [H5202] Hypermetropia, left eye, [H524] Presbyopia.

- . Is under my treatment as an in-patient at this hospital.
- He/she was admitted on <u>26/Jul</u> <u>30 AM</u> and discharged on <u>26/Jul/</u>; 3 PM.
- He/she had been advised rest for <u>7 Days</u> days after date of discharge.
   Thereafter, he/she shall be fit to resume his/her regular duties.

Dr. Paras A. Mehta M.S. (Ophth) F.R.E.C. G-12230 Baroda Eye Institute

#### Anaesthesia Notes



## Images can be attached at each Stage









## **OPD & OT Billing**

Bill Landing Page



New Bill Page



Charges List for Billing



## **OPD & OT Billing**



#### **DashBoard**

#### Dashboard shows various important values of selected date at a Glance

Tokens generated (New and Existing), Patient check-in time, Patient duration in clinic, Daily Patient count, patient attended by Attendant, Stages/Services offered, Top 10 Stages, Area analysis, Surgery count, Prescribed Medicine Brands, Prescribed Pharma Companies, Reports Generated and much more...









## **Inventory Management:**

#### Add Material:



#### **Consume Material:**



Rate

ADD RECEIPT

Amount

ADD ITEMS

Receipts

Amount

0.00

## Various Analysis & Reports:

- Bills of the Day
- Bills for the Day Group by Consultants & Service
- Bills for the Day G