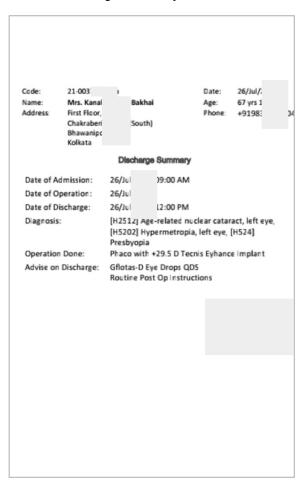

## **Discharge Summary**

#### Discharge Summary

#### **Medical Certificate**

This is to certify that Mrs. Kanak Ikhai Age 67 yrs 10 m Diagnosis [H2512] Age-related nuclear cataract, left eye, [H5202] Hypermetropia, left eye, [H524] Presbyopia.

- . Is under my treatment as an in-patient at this hospital.
- He/she was admitted on <u>26/Jul</u> <u>30 AM</u> and discharged on <u>26/Jul/</u>; 3 PM.
- He/she had been advised rest for <u>7 Days</u> days after date of discharge.
   Thereafter, he/she shall be fit to resume his/her regular duties.