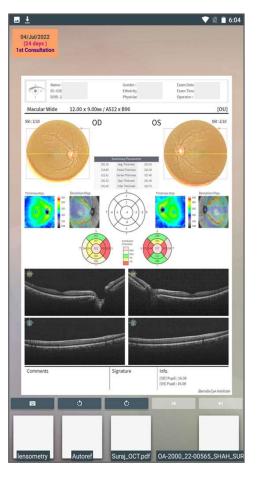

#### Informative Visit Data Screens

Fixed stage based standardised input screens help us to give you info at a glance in a well formatted manner.

## **Informative Visit Data Screens**

Fixed process based standardised input screens help us to give you info at a glance in a well formatted manner.

## **Informative Visit Data Screens**

Review of visit data can be done in a click.