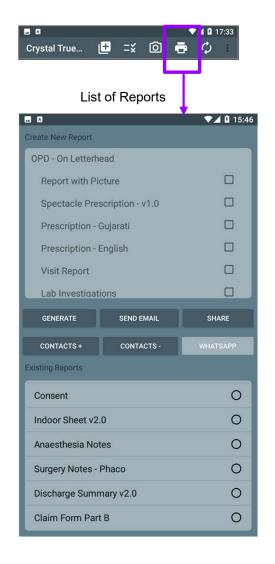

## **TrueDocs - Print visit Based Reports**

#### Spectacle Prescription

#### Medicine Prescription (English)