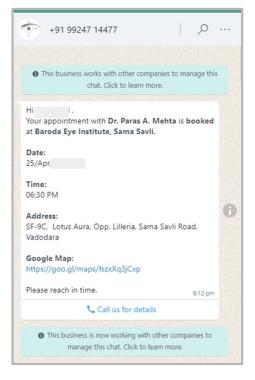

## Send WhatsApp to a Appointment Patient

Best way to use Appointment app is by creating a **Widgets**.