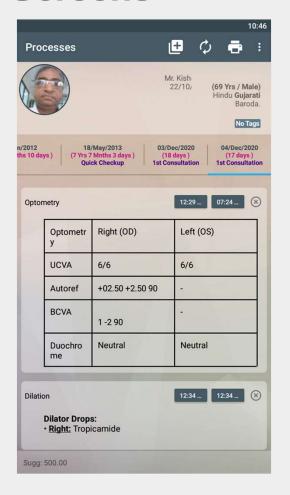

## **Optometry**

## **Informative Visit Data Screens**

Fixed process based standardised input screens help us to give you info at a glance in a well formatted manner.

## **Informative Visit Data Screens**

Review of visit data can be done in a click.