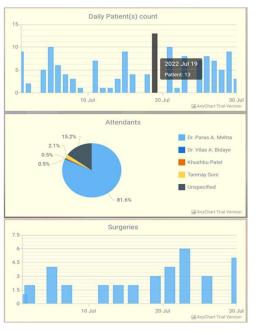

#### **DashBoard**

#### Dashboard shows various important values of selected date at a Glance

Tokens generated (New and Existing), Patient check-in time, Patient duration in clinic, Daily Patient count, patient attended by Attendant, Stages/Services offered, Top 10 Stages, Area analysis, Surgery count, Prescribed Medicine Brands, Prescribed Pharma Companies, Reports Generated and much more...