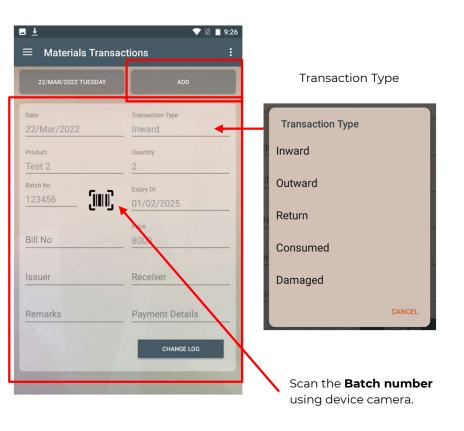

## **Inventory Management:**

#### Add Material:

#### **Consume Material:**

Rate

ADD RECEIPT

Amount

ADD ITEMS

Receipts

Amount

0.00