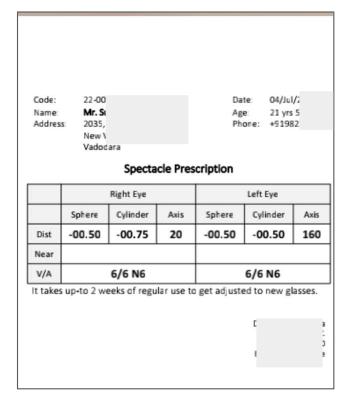

ply with it.

Important: This is just an overview of your personalized surgery plan. Complete details of all possible risk-factors and concerns have been mentioned in your informed consent. Please go through it carefully and sign it.

NCT, ROPLAS, OCT

| 17/5 | 2 |                     |                     |         |
|------|---|---------------------|---------------------|---------|
| Date |   | Surgeon's Signature | Patient's Signature | Witness |









YouTube Clip

## **TrueDocs - Data Entry**

#### 1.Open TrueDoc



2.Click on any one field



3.Enter the details OR Select from drop-down list



## **TrueDocs - Data Entry using Digital Pen**

Write using Thin Pen



Write using "Handwriting to Text" pen



## **TrueDocs - Print visit Based Reports**



#### Spectacle Prescription



#### Medicine Prescription (English)



## **TrueDocs - Print Visit Summary**

Code: 24-00001/Jetalpur
Name: Mr. Dummy Token
Address: Test area

sama Vadodara 390024

#### Visit Summary

UCVA

BCVA

Ishihara

Slit-Lamp

Remarks

#### Diagnosis:

[H2609] Other infantile and juvenile cataract [H263] Drug-induced cataract

#### Treatment/Advice:

To use spectacles whenever required No special care needed

#### Notes:

To use spectacles for distance vision

#### Refer To:

Sankalp Retina Hospital 4th Floor, Golden Icon, O. P. Road Corner,

Bird (Chakli) Circle, Vadodara. Phone: 9429755546, 9429755577

#### Medicines Prescription

#### Medicine Prescription

BE MILFLODEX EYE DROP 1 Drop qid 1 month LE A REX DROPS 1 Drop qid Till Finish RE MILFLODEX EYE DROP 1 Drop sos Till F/up Pupil 111 IOP