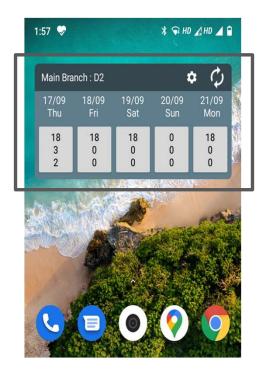

## Send WhatsApp to a Appointment Patient

Best way to use Appointment app is by creating a **Widgets**.

## Create a Widget per consultant per Branch