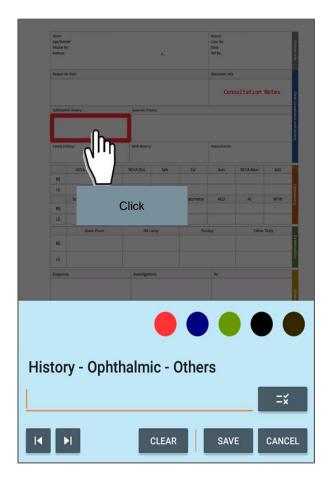

## **TrueDocs - Data Entry**

#### 1.Open TrueDoc

2.Click on any one field

3.Enter the details OR Select from drop-down list