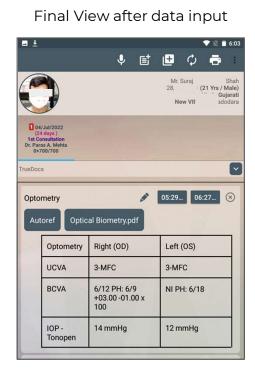

# TrueDocs

- → Paper form has been used for a long time to maintain the patients records.
- → Papers are easy to read and write. Our **CrystalEMR TrueDocs** lets you give the same paper experience using your mobile or tablet.
- → This helps you focus on patient care.

## **TrueDocs - Data Entry**