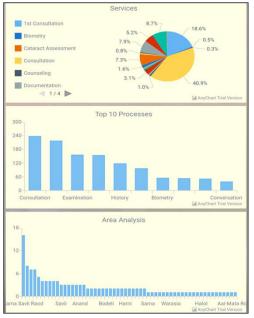

#### **DashBoard**

#### Dashboard shows various important values of selected date at a Glance

Tokens generated (New and Existing), Patient check-in time, Patient duration in clinic, Daily Patient count, patient attended by Attendant, Stages/Services offered, Top 10 Stages, Area analysis, Surgery count, Prescribed Medicine Brands, Prescribed Pharma Companies, Reports Generated and much more...