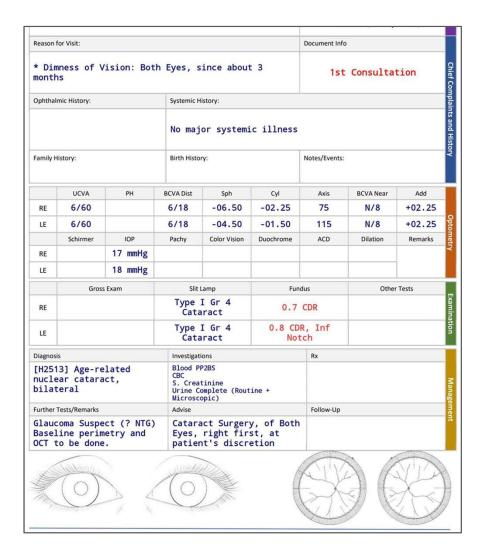

#### Informative Visit Data Screens

Fixed stage based standardised input screens help us to give you info at a glance in a well formatted manner.

## **Informative Visit Data Screens**

Fixed process based standardised input screens help us to give you info at a glance in a well formatted manner.

## **Informative Visit Data Screens**

Review of visit data can be done in a click.