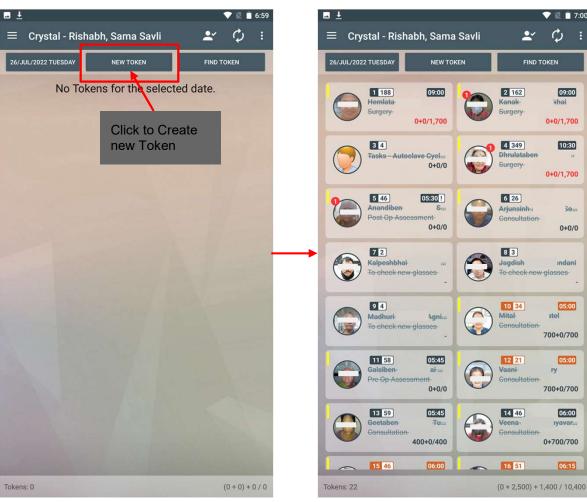

#### **Token Details**

## **Crystal EMR App - Home Screen**

Start of OPD/IPD

Typical Daily OPD/IPD