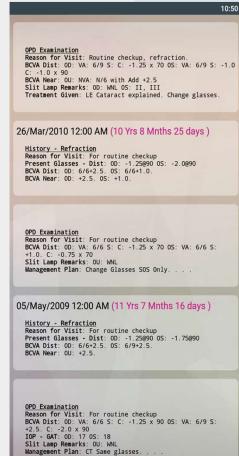

#### Informative Visit Data Screens

Fixed stage based standardised input screens help us to give you info at a glance in a well formatted manner.

## **Informative Visit Data Screens**

Fixed process based standardised input screens help us to give you info at a glance in a well formatted manner.

## **Informative Visit Data Screens**

Review of visit data can be done in a click.