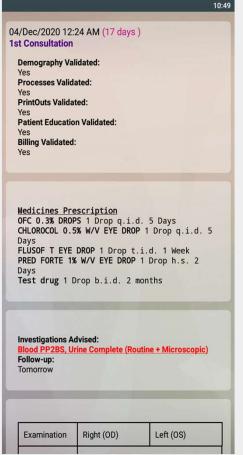

#### Informative Visit Data Screens

Fixed stage based standardised input screens help us to give you info at a glance in a well formatted manner.

## **Informative Visit Data Screens**

Fixed process based standardised input screens help us to give you info at a glance in a well formatted manner.

## **Informative Visit Data Screens**

Review of visit data can be done in a click.