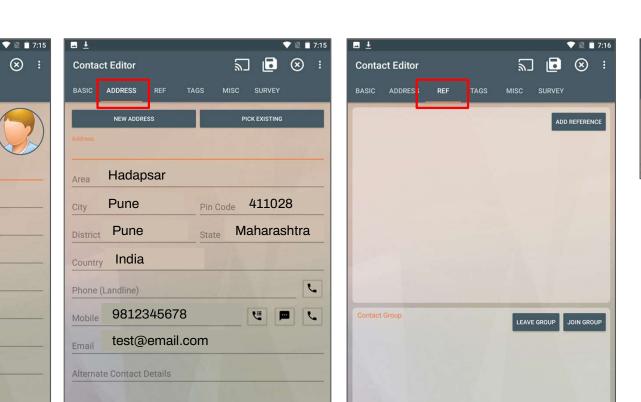

## Patient's **Demographic information** page

Mohan Raj Kumar

43

Hindu

Alternate Code

М

**Contact Editor** 

Mr.

Hindi

Patient Code

Contact Type

GSTIN

Remarks

12/01/1980

Option to Scan Aadhar Card to get demographic info.