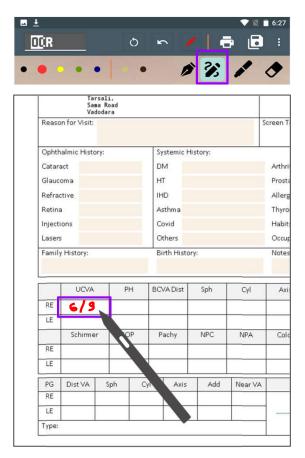

## <u>Digital Paper interface-Alternate way of Data Entry</u>

## **TrueDocs - Data Entry using Digital Pen**

Write using Thin Pen

Write using "Handwriting to Text" pen