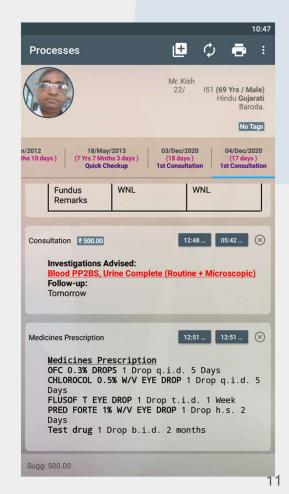

## **Consultation Stage**

## **Informative Visit Data Screens**

Fixed process based standardised input screens help us to give you info at a glance in a well formatted manner.

## **Informative Visit Data Screens**

Review of visit data can be done in a click.