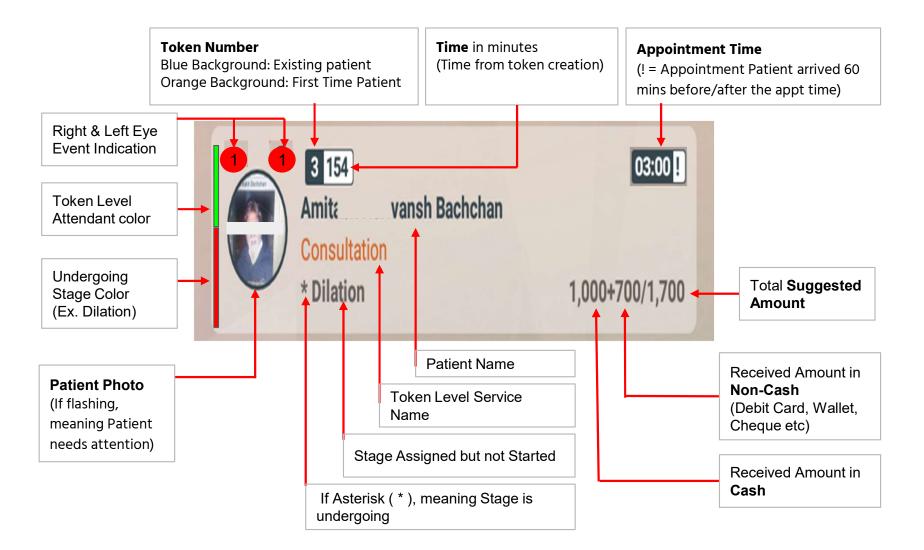

# CRYSTAL EMR

- Designed Specifically for Ophthalmic Clinics
- Caters to multi-consultant/ multi-branch scenario

Leading Ophthalmic EMR Systems

Since 1997



## Crystal EMR App



Android based EMR application, build specifically for ophthalmic community.

To record and maintain data of all the patients visiting the clinic.



## Appointments App



Separate Android app which integrates seamlessly with Crystal EMR app.



## **Appointment App**

Multi-Branch, Multi-Consultant.

## Send WhatsApp to a Appointment Patient









Best way to use Appointment app is by creating a **Widgets**.

## Create a Widget per consultant per Branch





#### **Token Details**



## **Crystal EMR App - Home Screen**

Start of OPD/IPD

Typical Daily OPD/IPD



## OPD / IPD module:

Caters to patients data right from arrival to departure involving the whole flow of visit related data from:

- → Registration
- → Visit Data Entry and Reports (Visit Report/Specs Presc/Medicine Presc)
- → Billing
- → Inventory management
- → Surgery related info capture and reports (e.g.Discharge summary)
- → Task scheduling
- → Events recording
- → Surgery scheduling

## Patient's **Demographic information** page

Mohan Raj Kumar

43

Hindu

Alternate Code

М

**Contact Editor** 

Mr.

Hindi

Patient Code

Contact Type

GSTIN

Remarks

12/01/1980



Option to Scan Aadhar Card to get demographic info.



#### Informative Visit Data Screens

Fixed stage based standardised input screens